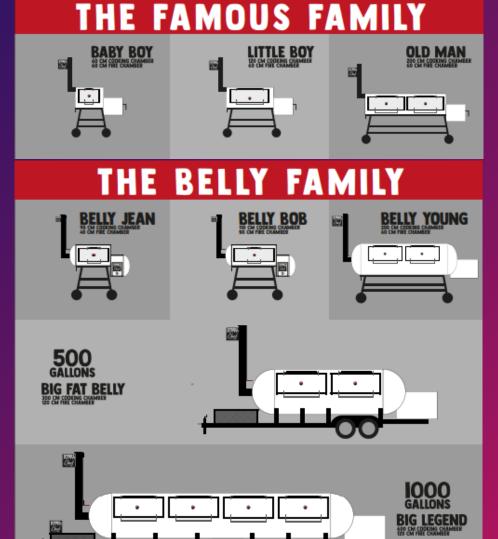

#### **Primary Revenue Streams:**

BBQ Product lines that range between BD 200 and BD 4,000. This includes:

- 1. Offset smokers (8 subproducts)
- 2. Santa Maria BBQ smokers (9 subproducts)
- 3. Manqal (3 subproducts)
- 4. Sangak (2 subproducts)
- 5. Ovens (3 subproducts)

## THE FOLLOWING ARE BUILT AND CUSTOMIZED TO BE USED AS COMMERCIAL, RESIDENTIAL OR SERVICE UNITS