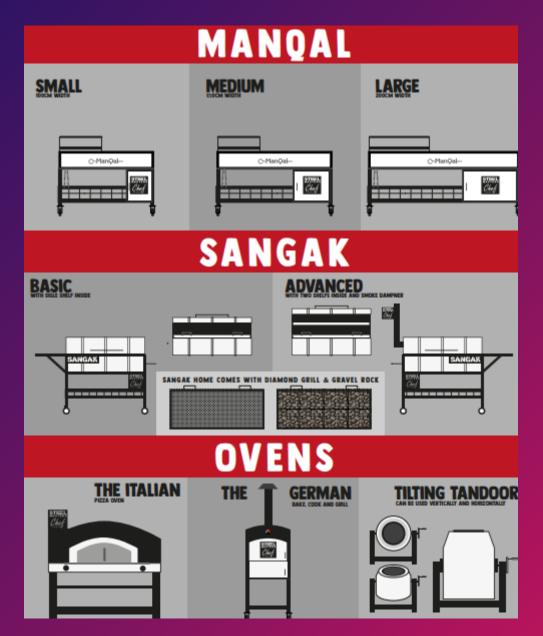

#### **Primary Revenue Streams:**

BBQ Product lines that range between BD 200 and BD 4,000. This includes:

- 1. Offset smokers (8 subproducts)
- 2. Santa Maria BBQ smokers (9 subproducts)
- 3. Manqal (3 subproducts)
- 4. Sangak (2 subproducts)
- 5. Ovens (3 subproducts)