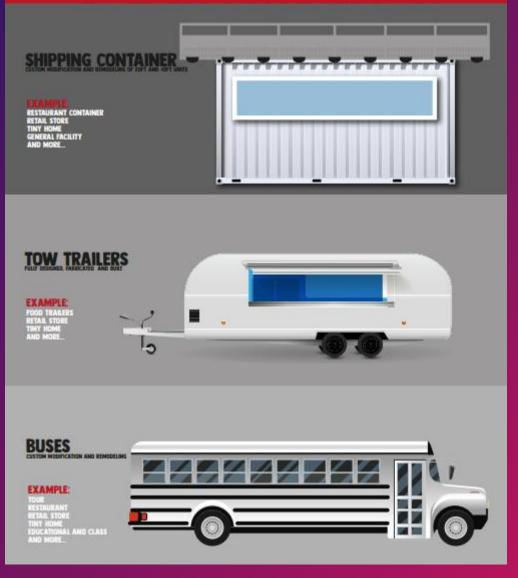

#### Secondary / Other Revenue Streams:

- Fit-out and customizations of BBQ products to fit commercial premises.
- Fit-out and customization of Food trucks, Containers and Buses.

## THE FOLLOWING ARE BUILT AND CUSTOMIZED TO BE USED AS COMMERCIAL, RESIDENTIAL OR SERVICE UNITS