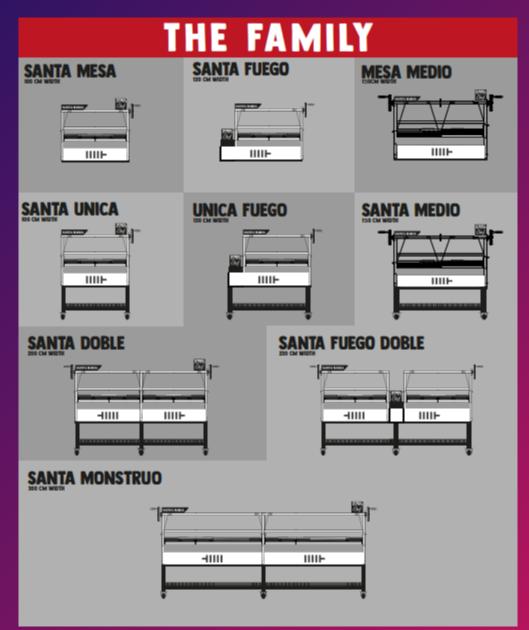

#### **Primary Revenue Streams:**

BBQ Product lines that range between BD 200 and BD 4,000. This includes:

- 1. Offset smokers (8 subproducts)
- 2. Santa Maria BBQ smokers (9 subproducts)
- 3. Manqal (3 subproducts)
- 4. Sangak (2 subproducts)
- 5. Ovens (3 subproducts)